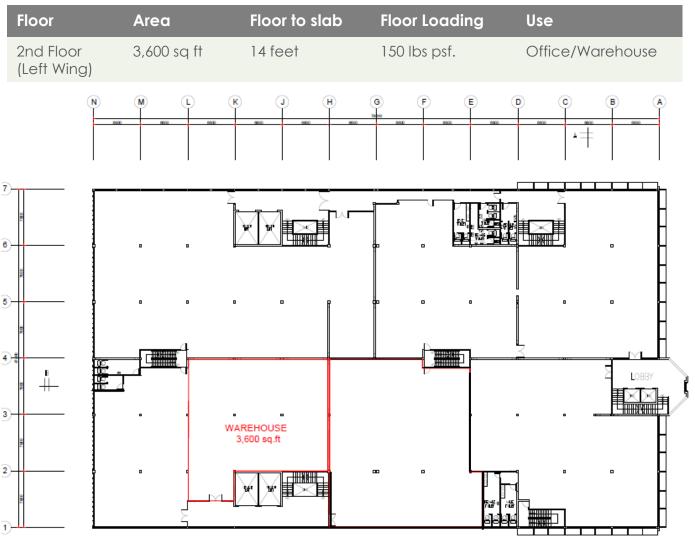

# 2<sup>ND</sup> FLOOR OFFICE / WAREHOUSE

2nd FLOOR PLAN INFINITE CENTRE

# 2<sup>ND</sup> FLOOR OFFICE / WAREHOUSE