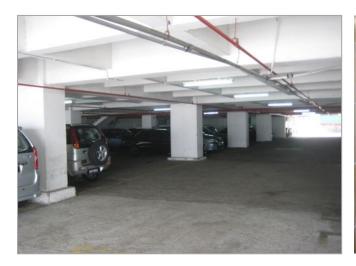

REIT Managers Berhad

#### **NET LETTABLE AREA**

Total : 140,417 sq. ft.

#### **NO. OF STOREYS**

4 storeys with A lower ground floor car park

#### **PROMINENT TENANTS**

Konica Minolta Business Solutions (M) Sdn Bhd C Melchers Gmbh & Co Procurri Malaysia

## **CAR PARK**



## **OTHERS**

| Surau   | Ground Floor                                                                                                                      |
|---------|-----------------------------------------------------------------------------------------------------------------------------------|
| Signage | The building provides excellent signage options.<br>Possible for own corporate signage, subject to qualification and negotiation. |



## **M&E FACILITIES AND SERVICES**







Lift Lobby



Main Entrance





Lower Ground Car Parks

Toilets



# 1<sup>ST</sup> FLOOR OFFICE / WAREHOUSE









# 2<sup>ND</sup> FLOOR OFFICE / WAREHOUSE





2nd FLOOR PLAN INFINITE CENTRE



# 2<sup>ND</sup> FLOOR OFFICE / WAREHOUSE









# 3<sup>RD</sup> FLOOR OFFICE/ WAREHOUSE









## WHY CHOOSE AXIS?

- ✓ Malaysia's leading Real Estate Investment Trust with over 8 million square feet in space under management.
- ✓ Office and warehouse space provider for Fujifilm, Fuji Xerox, Konica Minolta, Nippon Express, DHL, Philips, DB Schenker, Hitachi eBworx, LF Logistic and other MNCs.
- ✓ Interest to establish long term business relationships with tenants.
- Able to provide a customized facility that offers flexibility and functionality.
- ✓ Professionally managed by Axis REIT Managers Berhad with a dedicate