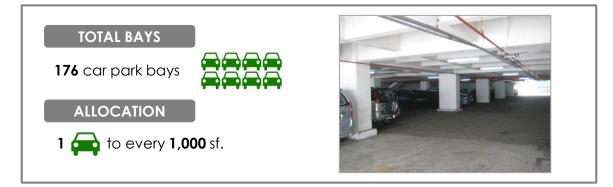

10 mins drive to<br/>Asia Jaya LRT Station.

#### AMENITIES

F&B FACILITIES : Walking distance (5 mins) to cafes eg. Yellow Apron and Makhan by Kitchen Mafia.
Walking distance (5 mins) to Jaya One and Jaya 33 which accommodates a number of F&B outlets.
Ample F&B outlets and food stalls within the neighborhood of Section 13, Section 14, Seapark and Section 17.



## **GENERAL INFO**



Industrial Office / Warehouse

#### LANDLORD

RHB Trustees Berhad (as Trustee for Axis Real Estate Investment Trust)

MANAGEMENT

Axis REIT Managers Berhad

#### **NET LETTABLE AREA**

Total : 140,417 sq. ft.

#### **NO. OF STOREYS**

4 storeys with A lower ground floor car park

#### **PROMINENT TENANTS**

Konica Minolta Business Solutions (M) Sdn Bhd C Melchers Gmbh & Co Procurri Malaysia

## **CAR PARK**



## **OTHERS**

| Surau   | Ground Floor                                                                                                                      |
|---------|-----------------------------------------------------------------------------------------------------------------------------------|
| Signage | The building provides excellent signage options.<br>Possible for own corporate signage, subject to qualification and negotiation. |



## **M&E FACILITIES AND SERVICES**







Lift Lobby



Main Entrance





Lower Ground Car Parks

Toilets



# 1<sup>ST</sup> FLOOR OFFICE / WAREHOUSE









# 2<sup>ND</sup> FLOOR OFFICE / WAREHOUSE





2nd FLOOR PLAN INFINITE CENTRE



# 2<sup>ND</sup> FLOOR OFFICE / WAREHOUSE









# 3<sup>RD</sup> FLOOR OFFICE/ WAREHOUSE









## WH