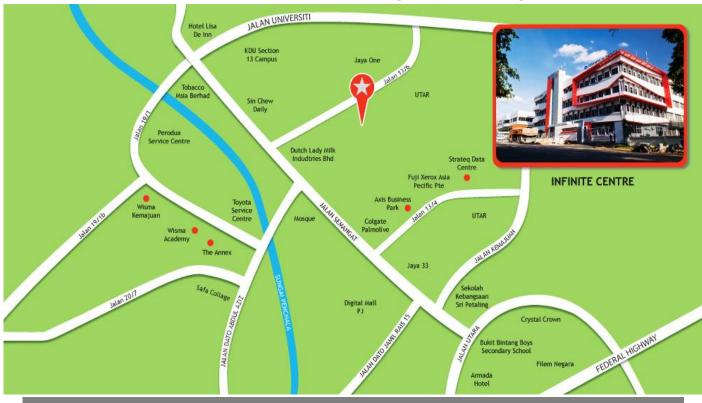

# LOCATION

Lot 1 Jalan 13/6, 46200 Petaling Jaya, Selangor

#### ACCESSIBILITY

- CAR : Excellent accessibility from Kuala Lumpur City Centre and from Subang Jaya and Shah Alam via the Federal Highway, or alternatively Lebuhraya Damansara-Puchong and Lebuhraya SPRINT.
- BUS : 5 mins walking distance to bus stop. (Rapid Bus U85, T635, T628, T628B & T629; Metro Bus No. 12).
- TRAIN: 5 mins drive to Taman Paramount Putra LRT Station & 10 mins drive to<br/>Asia Jaya LRT Station.

#### AMENITIES

F&B FACILITIES : Walking distance (5 mins) to cafes eg. Yellow Apron and Makhan by Kitchen Mafia.
Walking distance (5 mins) to Jaya One and Jaya 33 which accommodates a number of F&B outlets.
Ample F&B outlets and food stalls within the neighborhood of Section 13, Section 14, Seapark and Section 17.