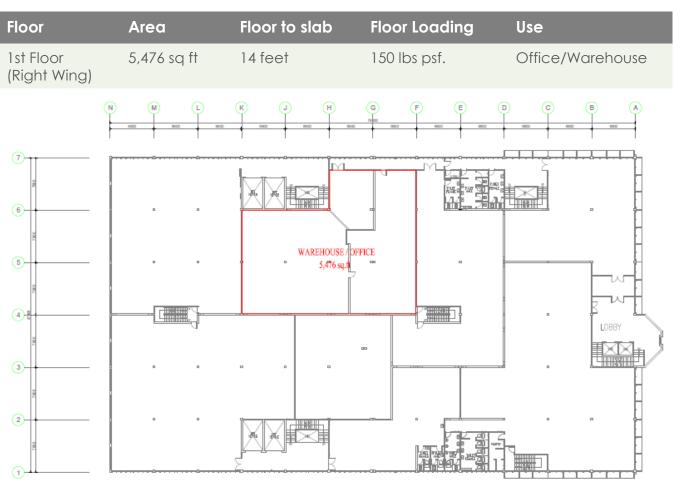

. OF STOREYS**

4 storeys with A lower ground floor car park

#### **PROMINENT TENANTS**

Konica Minolta Business Solutions (M) Sdn Bhd C Melchers Gmbh & Co Procurri Malaysia

## **CAR PARK**



## **OTHERS**

| Surau   | Ground Floor                                                                                                                      |
|---------|-----------------------------------------------------------------------------------------------------------------------------------|
| Signage | The building provides excellent signage options.<br>Possible for own corporate signage, subject to qualification and negotiation. |



## **M&E FACILITIES AND SERVICES**







Lift Lobby



Main Entrance





Lower Ground Car Parks

Toilets



# 1<sup>ST</sup> FLOOR OFFICE / WAREHOUSE









# 2<sup>ND</sup> FLOOR OFFICE / WAREHOUSE





2nd FLOOR PLAN INFINITE CENTRE



# 2<sup>ND</sup> FLOOR OFFICE / WAREHOUSE









# 3<sup>RD</sup> FLOOR OFFICE/ WAREHOUSE









## WHY CHOOSE AXIS?

- ✓ Malaysia's leading Real Estate Investment Trust with over 8 million square feet in space under management.
- ✓ Office and warehouse space provider for Fujifilm, Fuji Xerox, Konica Minolta, Nippon Express, DHL, Philips, DB Schenker, Hitachi eBworx, LF Logistic and other MNCs.
- ✓ Interest to establish long term business relationships with tenants.
- Able to provide a customized facility that offers flexibility and functionality.
- ✓ Professionally managed by Axis REIT Managers Berhad with a dedicated team of facility managers to oversee each property.
- ✓ Setting standards as a wor