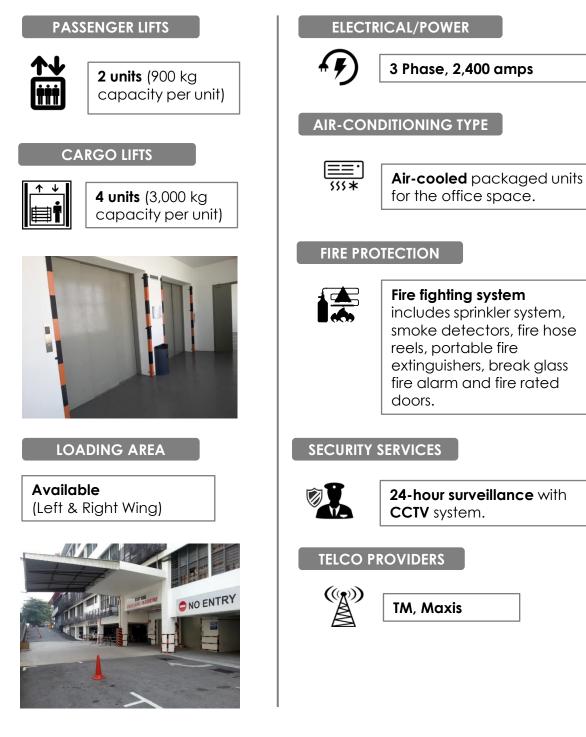

## **M&E FACILITIES AND SERVICES**

Lift Lobby

Main Entrance

Lower Ground Car Parks

Toilets