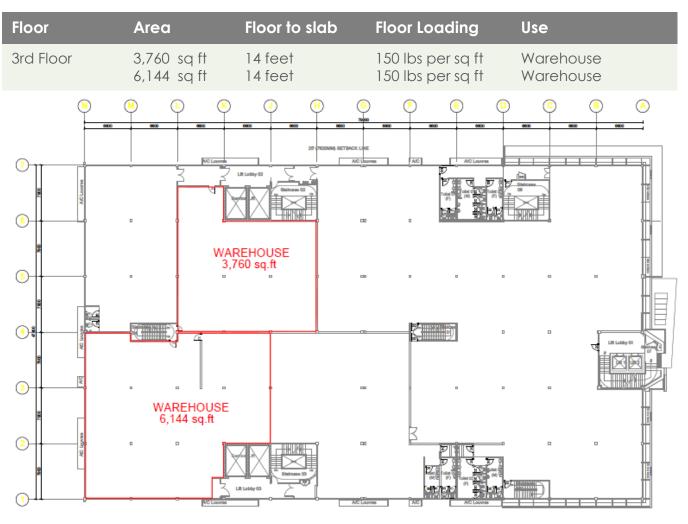

AR PARK**



## **OTHERS**

| Surau   | Ground Floor                                                                                                                      |
|---------|-----------------------------------------------------------------------------------------------------------------------------------|
| Signage | The building provides excellent signage options.<br>Possible for own corporate signage, subject to qualification and negotiation. |



## **M&E FACILITIES AND SERVICES**







Lift Lobby



Main Entrance





Lower Ground Car Parks

Toilets



# 1<sup>ST</sup> FLOOR OFFICE / WAREHOUSE









# 2<sup>ND</sup> FLOOR OFFICE / WAREHOUSE





2nd FLOOR PLAN INFINITE CENTRE



# 2<sup>ND</sup> FLOOR OFFICE / WAREHOUSE









# 3<sup>RD</sup> FLOOR OFFICE/ WAREHOUSE









## WHY CHOOSE AXIS?

- ✓ Malaysia's leading Real Estate Investment Trust with over 8 million square feet in space under management.
- ✓ Office and warehouse space provider for Fujifilm, Fuji Xerox, Konica Minolta, Nippon Express, DHL, Philips, DB Schenker, Hitachi eBworx, LF Logistic and other MNCs.
- ✓ Interest to establish long term business relationships with tenants.
- Able to provide a customized facility that offers flexibility and functionality.
- ✓ Professionally managed by Axis REIT Managers Berhad with a dedicated team of facility managers to oversee each property.
- ✓ Setting standards as a world class asset management company.
- ✓ Leveraging on technology & sustainability.
- ✓ A growing portfolio of commercial/ industrial and warehouse facilities to choose from for expans