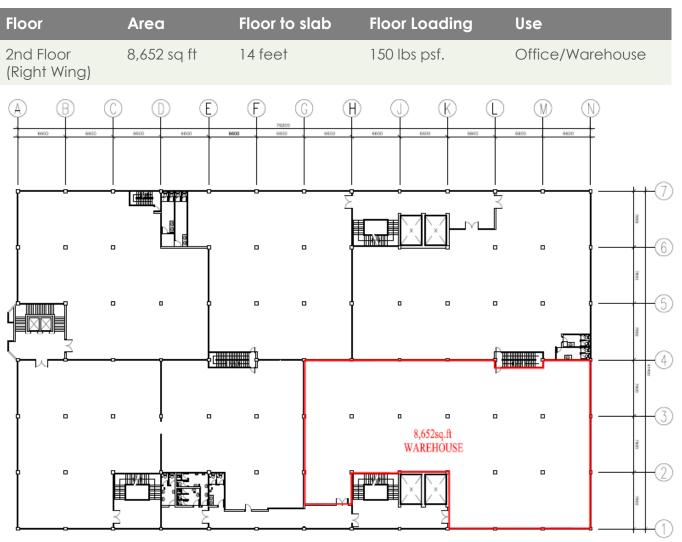

# 2<sup>ND</sup> FLOOR OFFICE / WAREHOUSE

2nd FLOOR PLAN INFINITE CENTRE

# 2<sup>ND</sup> FLOOR OFFICE / WAREHOUSE